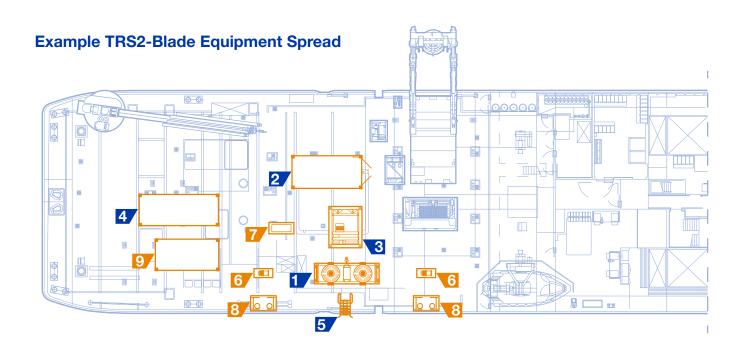

### Key

| No. | Item                                 | Dimensions (m)     | Weight (kg) |
|-----|--------------------------------------|--------------------|-------------|
| 1   | TRS2-Blade Tool                      | 5.40 x 1.83 x 2.40 | 12,000*     |
| 2   | Twin Tool HPU                        | 6.10 x 2.44 x 2.59 | 17,000      |
| 3   | Hydraulic Umbilical Winch            | 1.00 x 1.16 x 0.82 | 2,000       |
| 4   | Spares Container (Rotech)            | 6.10 x 2.45 x 2.90 | 12,000      |
| 5   | Umbilical Chute                      | 1.80 x 1.30 x 1.86 | 550         |
| 6   | Hydraulic Deck Tugger (optional)     | 1.00 x 1.16 x 0.68 | 576         |
| 7   | Tugger HPU (optional)                | 1.50 x 0.80 x 1.62 | 1,000       |
| 8   | Universal Roller Fairlead (optional) | 0.90 x 0.25 x 0.65 | 220         |
| 9   | Control Cabin (optional)             | 3.97 x 2.44 x 2.90 | 5,000       |

<sup>\*</sup> All weights are approximate and may vary depending on exact configuration

V2

For over three decades Rotech have pioneered the development of cutting edge subsea Controlled Flow Excavation (CFE) technology. A dedication to innovation has seen Rotech continually evolve and enhance our specialised equipment to meet demand and deliver for the needs of many major clients in the subsea oil & gas and energy sectors.