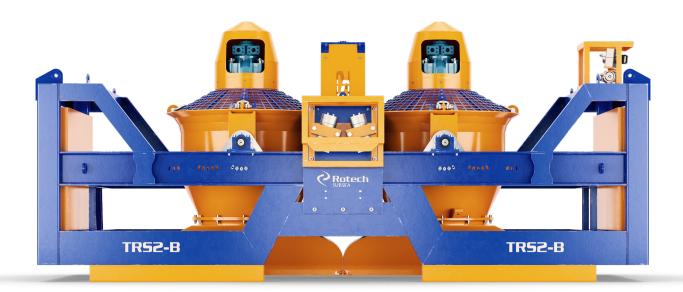

# TRS2-Blade Controlled Flow Excavation System

## TRS2-Blade Controlled Flow Excavation System

### Key

| No. | Item                                 | Dimensions (m)     | Weight (kg) |
|-----|--------------------------------------|--------------------|-------------|
| 1   | TRS2-Blade Tool                      | 5.40 x 1.83 x 2.40 | 12,000*     |
| 2   | Twin Tool HPU                        | 6.10 x 2.44 x 2.59 | 17,000      |
| 3   | Hydraulic Umbilical Winch            | 1.00 x 1.16 x 0.82 | 2,000       |
| 4   | Spares Container (Rotech)            | 6.10 x 2.45 x 2.90 | 12,000      |
| 5   | Umbilical Chute                      | 1.80 x 1.30 x 1.86 | 550         |
| 6   | Hydraulic Deck Tugger (optional)     | 1.00 x 1.16 x 0.68 | 576         |
| 7   | Tugger HPU (optional)                | 1.50 x 0.80 x 1.62 | 1,000       |
| 8   | Universal Roller Fairlead (optional) | 0.90 x 0.25 x 0.65 | 220         |
| 9   | Control Cabin (optional)             | 3.97 x 2.44 x 2.90 | 5,000       |