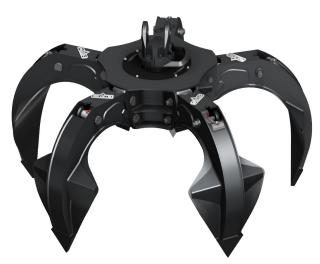

# RSBG 5 Te Orange Peel Grab

### **Capabilities**

| Arm Capacity  | 0.33 m <sup>3</sup> |
|---------------|---------------------|
| Payload       | 5-14 Te             |
| Weight        | 430-460 kg          |
| No. of arms   | 5                   |
| Pressure      | 250 Bar             |
| Flow          | 70/80 l/min         |
| Height Open   | 910 mm              |
| Height Closed | 1080 mm             |
| Width Open    | 1855 mm             |
| Width Closed  | 1140 mm             |
|               |                     |