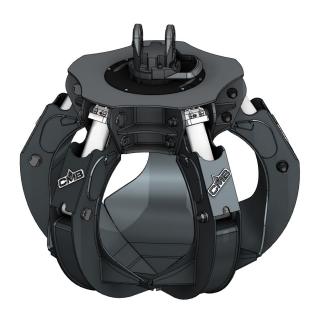

# RSBG 5 Te Orange Peel Grab

### **Capabilities**

| Arm Capacity  | 0.33 m <sup>3</sup> |
|---------------|---------------------|
| Payload       | 5-14 Te             |
| Weight        | 430-460 kg          |
| No. of arms   | 5                   |
| Pressure      | 250 Bar             |
| Flow          | 70/80 l/min         |
| Height Open   | 910 mm              |
| Height Closed | 1080 mm             |
| Width Open    | 1855 mm             |
| Width Closed  | 1140 mm             |
|               |                     |